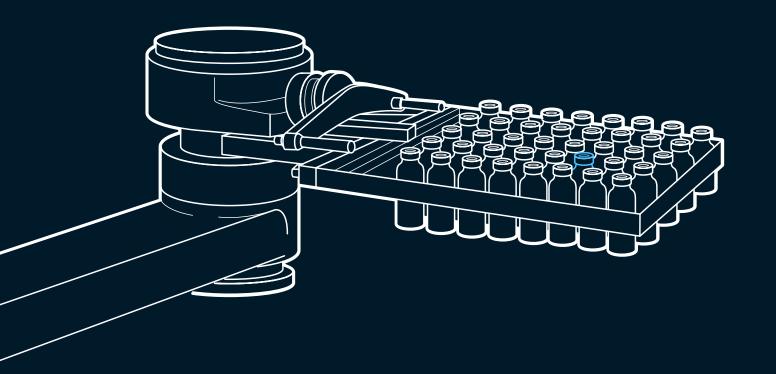

## **Aseptic Filling Solutions**

Empowered by state-of-the-art aseptic filling technology, we present a fully robotic filling process thanks to our Gloveless Isolator, with no human intervention and are fully compliant with the new Annex-1.

We take care of your product by reducing the risks of environmental contamination to the lowest level. We offer the following services:

- Sterile filtration
- Batch size from ~100 up to ~20,000 units
- Containers
  - Polymer & glass vials (2 to 50mL)
  - Polymer & glass syringes (1 to 20mL)
  - Cartridges (1.5 to 20mL)
- Standard filling volume from 0.2 to 50mL from statistical to 100% IPC.
- 100% visual inspection.
- Fully controlled environmental conditions during filling process.