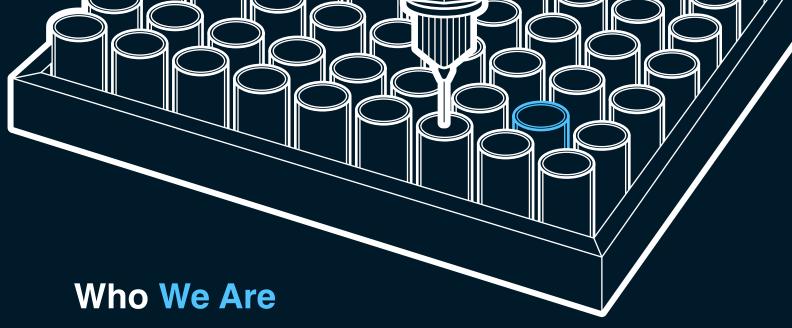

We take care of your product by reducing the risks of environmental contamination to the lowest level. We offer the following services:

- Sterile filtration
- Batch size from ~100 up to ~20,000 units
- Containers
  - Polymer & glass vials (2 to 50mL)
  - Polymer & glass syringes (1 to 20mL)
  - Cartridges (1.5 to 20mL)
- Standard filling volume from 0.2 to 50mL from statistical to 100% IPC.
- 100% visual inspection.
- Fully controlled environmental conditions during filling process.